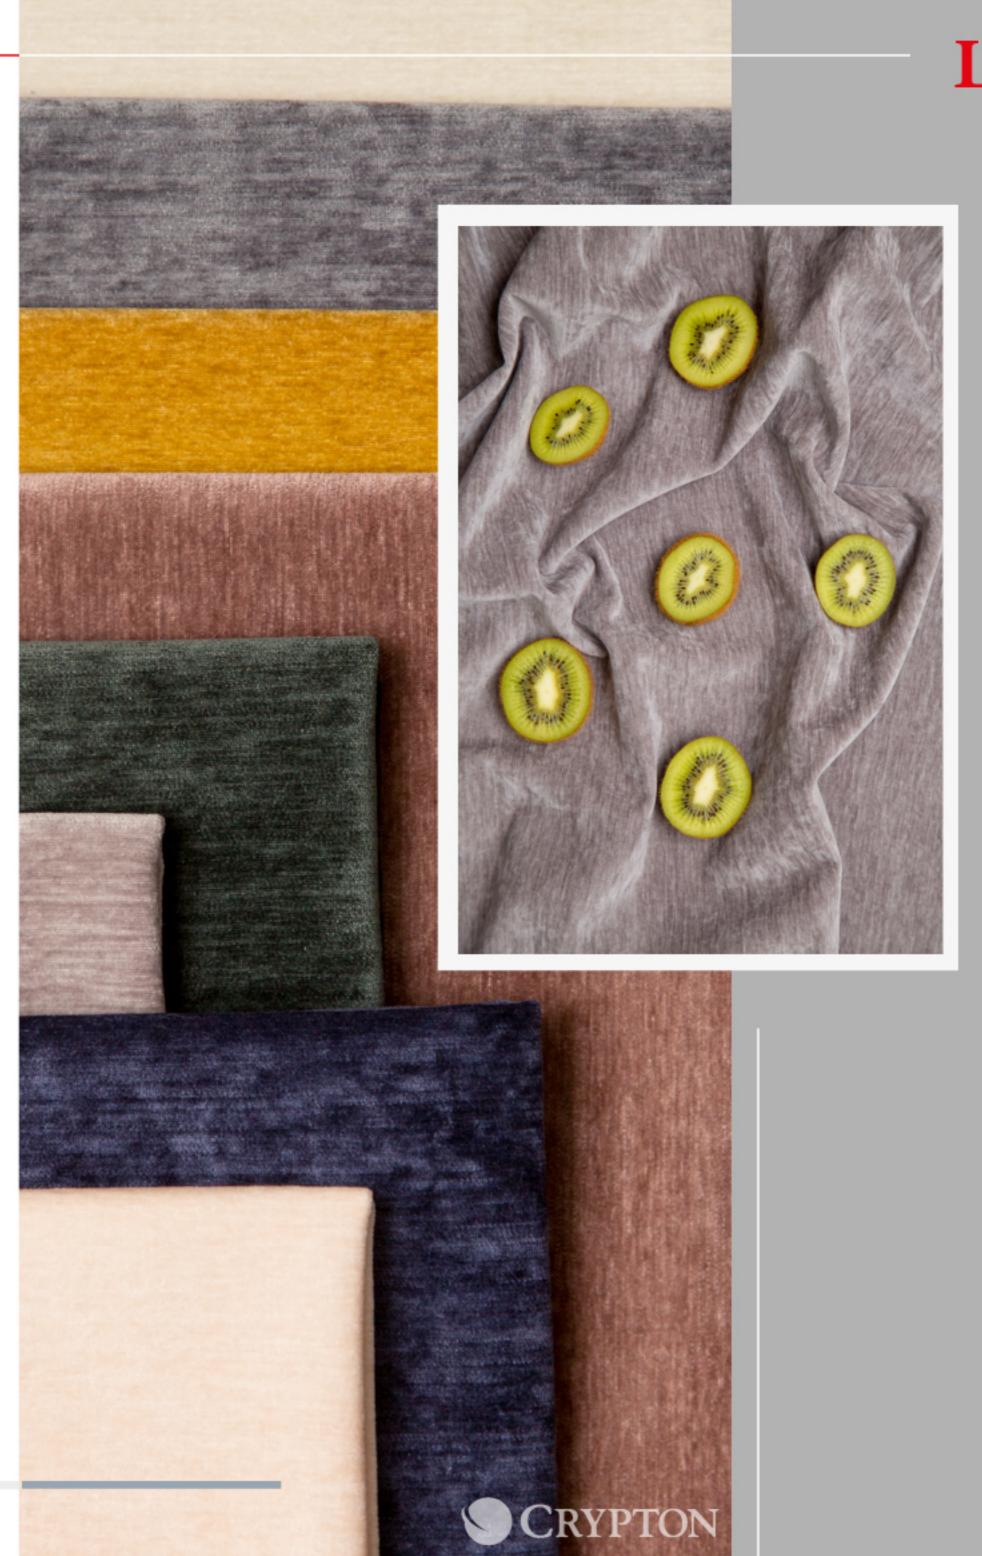

интерьерные блоки - грифельно-серый, мерцающий синий и сосново-зеленый - делают интерьеры глубокими, допуская среди естественной гаммы отдельные яркие элементы, свойственные стилям модерн и минимализм

солнечно-желтый придает цветовой комбинации палитры объем и световой контраст. Насыщенные теплые оттенки являются прекрасными отражателями света, расширяя пространство небольших площадей

прочность переплетений в структуре материала обладает антистатическими свойствами и способностью не накапливать грязь